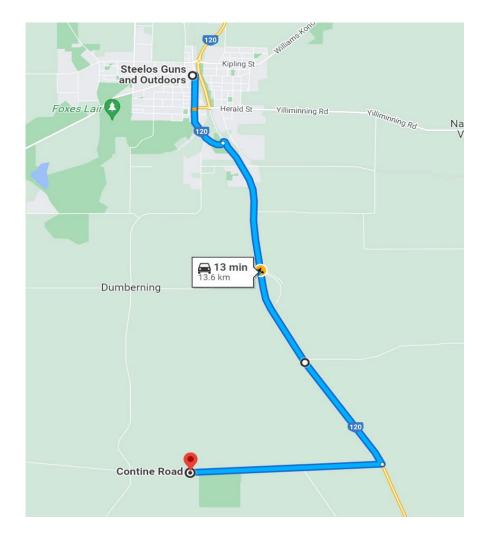

## **Directions To SSAA Narrogin Branch (W37)**

Starting point: Steelos Guns and Outdoors, 17/19 Egerton St, Narrogin WA 6312

- Head east on Egerton St towards Federal St
- Turn right onto Federal St
- At the roundabout, take the 2nd exit onto Great Southern Hwy/State Route 120/Tourist Drive 356
- Continue to follow Tourist Drive 356
- Turn right onto Contine Rd

#### Destination: Contine Rd, Western Australia